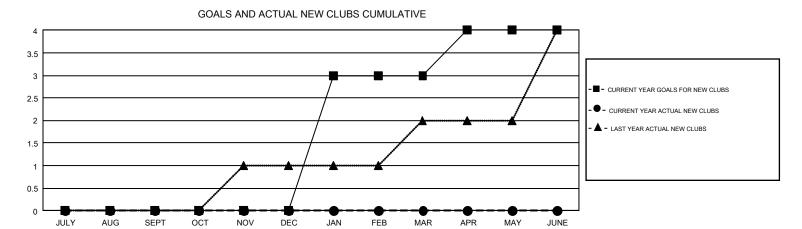

## GMT MONTHLY MEMBERSHIP PROGRESS REPORT

Results as of: 8/31/2019

REPORT DOES NOT INCLUDE CLUBS IN UNDISTRICTED AREAS.

GMT Constitutional Area 2, Group C

**OPEN** 

| Clubs         |               |             |               | Members               |                           |                         |                                                    |  |
|---------------|---------------|-------------|---------------|-----------------------|---------------------------|-------------------------|----------------------------------------------------|--|
|               | RESULTS FO    | R 2019-2020 |               | RESULTS FOR 2019-2020 |                           |                         |                                                    |  |
| QUARTER       | NEW CLUB GOAL | NEW CLUBS   | DROPPED CLUBS | QUARTER               | MEMBER GROWTH NET<br>GOAL | MEMBER GROWTH<br>ACTUAL | DROPPED<br>MEMBERS ACTUAL<br>(including transfers) |  |
| JULY/AUG/SEPT | 0             | 0           | 2             | JULY/AUG/SEPT         | 67                        | 11                      | 53                                                 |  |
| OCT/NOV/DEC   | 0             | 0           | 0             | OCT/NOV/DEC           | 102                       | 0                       | 0                                                  |  |
| JAN/FEB/MAR   | 3             | 0           | 0             | JAN/FEB/MAR           | 102                       | 0                       | 0                                                  |  |
| APR/MAY/JUNE  | 1             | 0           | 0             | APR/MAY/JUNE          | 107                       | 0                       | 0                                                  |  |