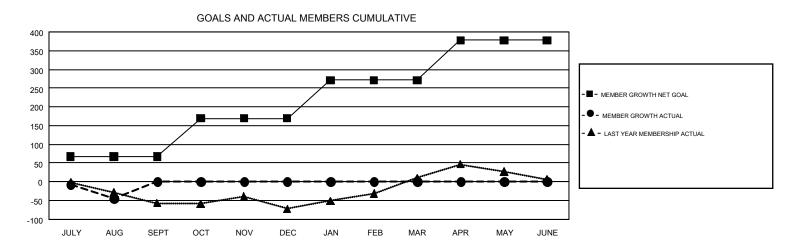

## GMT MONTHLY MEMBERSHIP PROGRESS REPORT

Results as of: 8/31/2019

REPORT DOES NOT INCLUDE CLUBS IN UNDISTRICTED AREAS.

GMT Constitutional Area 2, Group C

**OPEN** 

| Clubs         |               |             |               | Members               |                           |                         |                                                    |  |
|---------------|---------------|-------------|---------------|-----------------------|---------------------------|-------------------------|----------------------------------------------------|--|
|               | RESULTS FO    | R 2019-2020 |               | RESULTS FOR 2019-2020 |                           |                         |                                                    |  |
| QUARTER       | NEW CLUB GOAL | NEW CLUBS   | DROPPED CLUBS | QUARTER               | MEMBER GROWTH NET<br>GOAL | MEMBER GROWTH<br>ACTUAL | DROPPED<br>MEMBERS ACTUAL<br>(including transfers) |  |
| JULY/AUG/SEPT | 0             | 0           | 2             | JULY/AUG/SEPT         | 67                        | 11                      | 53                                                 |  |
| OCT/NOV/DEC   | 0             | 0           | 0             | OCT/NOV/DEC           | 102                       | 0                       | 0                                                  |  |
| JAN/FEB/MAR   | 3             | 0           | 0             | JAN/FEB/MAR           | 102                       | 0                       | 0                                                  |  |
| APR/MAY/JUNE  | 1             | 0           | 0             | APR/MAY/JUNE          | 107                       | 0                       | 0                                                  |  |